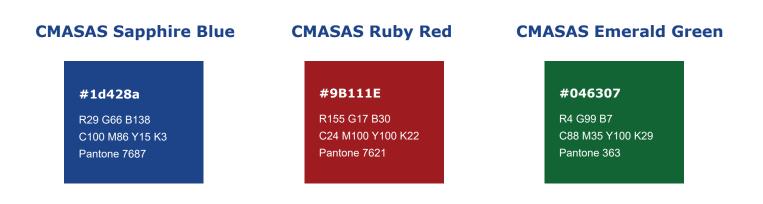

## Colors

CMASAS's primary colors are jewel tones of sapphire blue (#1d428a), ruby red (#9B111E) and emerald green (#046307). These colors should be the dominant colors on all communications, stationery, spirit wear, uniforms, official gear and apparel.